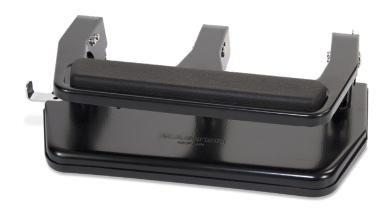

## Master® Model MP50 Hole Punch

Punches up to 40 sheets of 20 lb bond paper

Adjustable ruler paper guide

- Padded oversized handle with cushion for easier punching of stacks of paper
- Pre-set to punch 9/32" holes to fit a standard 3-ring binder
- · Adjustable ruled paper guide
- · Non-skid feet to keep it in place while punching
- Lock down handle for storage and safety
- · Large capacity paper chip pan
- Made with heavy-gauge steel construction

## **SPECIFICATIONS:**

| SPECIFICATIONS.                 |                |
|---------------------------------|----------------|
| Model No.:                      | MP50           |
| Hole Diameter: (inch)           | 9/32           |
| Capacity: (20 lb. paper/sheets) | 40             |
| Dimensions:<br>(W x L x H inch) | 10.5 x 6 x 6.4 |
| Weight: (approx. lbs)           | 2.8            |