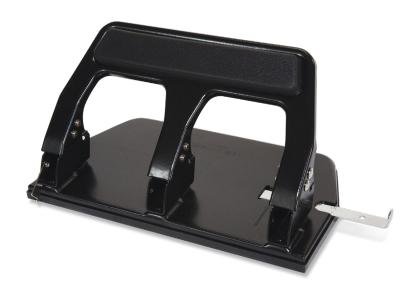

## Master® Model MP40 Hole Punch

- Punches up to 30 sheets of 20 lb bond paper with padded handle
- Adjustable paper guide for easy set up

- Soft-touch padded handle for easy, comfortable punching
- Pre-set to punch 9/32" holes to fit a standard 3-ring binder
- · Handle locks down for storage and safety
- Includes high-capacity chip pan and non-skid base
- · Made from heavy-gauge steel construction

## **SPECIFICATIONS:**

| Model No.:                      | MP40            |
|---------------------------------|-----------------|
| Hole Diameter: (inch)           | 9/32            |
| Capacity: (20 lb. paper/sheets) | 30              |
| Dimensions:<br>(W x D x H inch) | 10.5 x 6 x 5.75 |
| Weight: (approx. lbs)           | 2.8             |