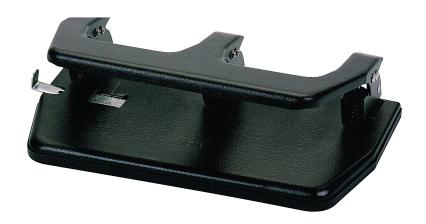

## Master® Model MP3 Hole Punch

Punches up to 20 sheets of 20 lb bond paper

Oversized handle for easy, comfortable punching

- Pre-set to punch 9/32" holes to fit a standard 3-ring binder
- · Adjustable paper guide for easy set up
- · Handle locks down for storage and safety
- · Includes high-capacity chip pan and non-skid base
- · Made from heavy-gauge steel construction

| Model No.:                      | MP3              |
|---------------------------------|------------------|
| Hole Diameter: (inch)           | 9/32             |
| Capacity: (20 lb. paper/sheets) | 20               |
| Dimensions:<br>(W x D x H inch) | 10.38 x 6 x 5.75 |