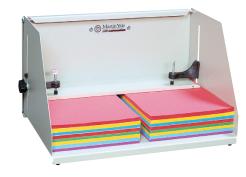

# J1811 & J1824 Padding Press

#### J1811

# **SPECIFICATIONS:**

| Model No.:                                 | J1811                        | J1824                        |
|--------------------------------------------|------------------------------|------------------------------|
| Tilt Angle                                 | N/A                          | 15°                          |
| Capacity:<br>(W x H inch)                  | 17.75 x 5.75                 | 17.75 x 21.5                 |
| Dimensions:<br>(W x D x H approx. inch/cm) | 19 x 11 x 13<br>48 x 28 x 33 | 19 x 24 x 13<br>48 x 61 x 33 |
| Weight: (approx. ounces/lbs.)              | 18 lbs.                      | 26 lbs.                      |