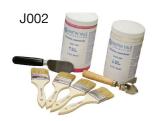

## M-OMYJ002

Starter Kit includes:
Padding Compound 1 qt. - Red & White
2" Padding brush - 4 each
Pad Separating Knife
Adjustable Pad Counter 4"

- · Ideal for print shops large or small
- Simple operation that makes it easy to handle most padding jobs
- · Works great for carbonless forms, note pads, and scratch pads
- Has wing screws that tighten by hand no tools necessary
- Machine can be tipped back to allow paper to be pressed against the removable back to ensure squareness
- · Padding compound sold separately