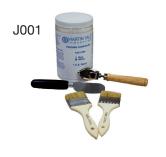

#### M-OMYJ001

Starter Kit includes:
Padding Compound 1 qt. - White
2" Padding brush - 2 each
Pad Separating Knife
Adjustable Pad Counter 4"

### Starter Kit Sold Separately