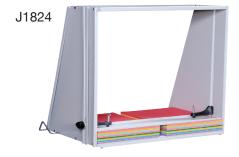

# J1811 & J1824 Padding Press

# **SPECIFICATIONS:**

| Model No.:                                 | J1811                        | J1824                        |
|--------------------------------------------|------------------------------|------------------------------|
| Tilt Angle                                 | N/A                          | 15°                          |
| Capacity:<br>(W x H inch)                  | 17.75 x 5.75                 | 17.75 x 21.5                 |
| Dimensions:<br>(W x D x H approx. inch/cm) | 19 x 11 x 13<br>48 x 28 x 33 | 19 x 24 x 13<br>48 x 61 x 33 |
| Weight: (approx. ounces/lbs.)              | 18 lbs.                      | 26 lbs.                      |