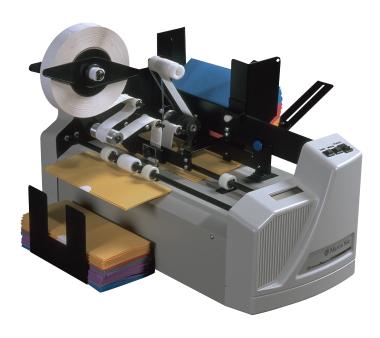

## EX5100 Express Tabber

Reduces mailing costs

Processes media up to 7,500

pieces per hour

Express Tabber seals mail pieces with an adhesive tab to create mailings

- Reduces cost of mailings by eliminating the need for envelopes
- Accepts rolls of up to 5,000 tabs
- · Precision control of tab location
- Handles media 5" to 12" wide, up to 1/8" thick
- Processes media at up to 7,500 pieces per hour
- Accepts frosted or solid 1" round tabs with either friction or tractor fed backing