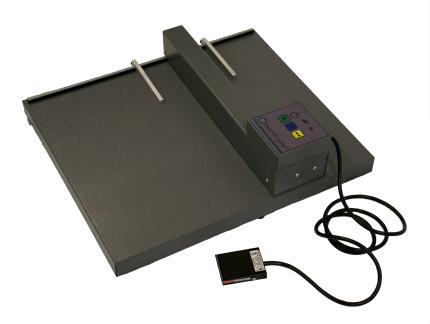

## CR828 Semi-Automatic Electric Creaser

3-Button hand activation control panel: Crease, Foot Pedal On/Off, Reverse test/DeJam Automatic Jame detection

- · Quick and easy set-up
- Has six sturdy rubber feet allowing the machine to sit squarely and evenly on any flat surface
- · Durable steel construction for many years of use
- Hard-anodized aluminum paper guides/paper stops to secure your documents firmly in position for a more accurate crease everytime
- Creases a panel of up to 28" wide and 18.2" long
- · Easy set-up for single or double fold