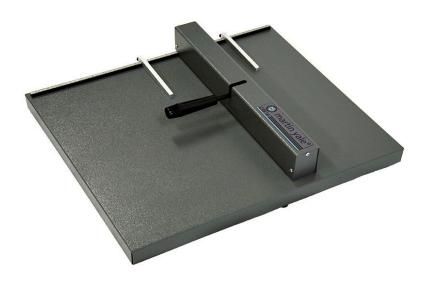

## **CR818 Manual Creaser**

Smooth, easy lever operation Quick and easy set up, simply remove from packaging, install the paper stops

- · Quick and easy set-up
- Has six sturdy rubber feet allowing the machine to sit squarely and evenly on any flat surface
- · Durable steel construction for many years of use
- Hard-anodized aluminum paper guides/paper stops to secure your documents firmly in position for a more accurate crease everytime
- Creases a panel of up to 28" wide and 18.2" long
- · Easy set-up for single or double fold

| SPECIFICATIONS:                           |                                           |
|-------------------------------------------|-------------------------------------------|
| Model No.:                                | CR818                                     |
| Standard Paper Size: (inch/cm)            | Up to 28" x 18.2"                         |
| Paper Weight:<br>(up to)                  | 341 GSM<br>130# Cover<br>16 (.016") Point |
| Power: (volts)                            | Manual                                    |
| Dimensions:<br>(W x D x H approx inch/cm) | 24 x 20 x 5.25<br>61 x 51 x 13.3          |
| Weight: (approx. ounces/lbs.)             | 26 lbs.                                   |