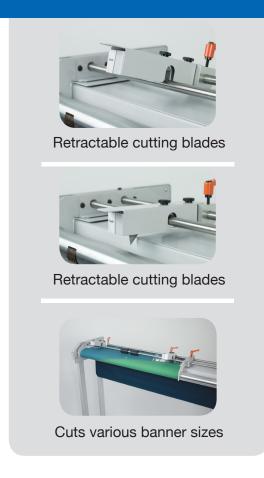

## BT100 Banner Trimmer

- Retractable, easily replaceable cutting blades using standard "off-the-shelf" box cutter type blades
- Accuracy no more guess work while trimming, accurate cutting to within 1/16"
- Time efficiency from start to finish, trim the banner in just minutes and reduce rework
- Variable size cuts can handle any custom size banner up to 43" wide
- Large, locking casters on one side to allow for easy movement in the workspace
- · Manual handle, no external power is required
- · Made in USA