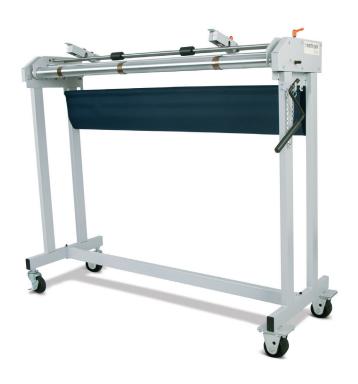

## BT100 Banner Trimmer

- Retractable, easily replaceable cutting blades using standard "off-the-shelf" box cutter type blades
- Accuracy no more guess work while trimming, accurate cutting to within 1/16"
- Time efficiency from start to finish, trim the banner in just minutes and reduce rework
- Variable size cuts can handle any custom size banner up to 43" wide
- Large, locking casters on one side to allow for easy movement in the workspace
- · Manual handle, no external power is required
- · Made in USA