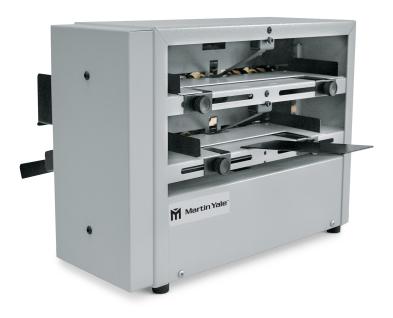

## BCS210 / BCS21022 Business Card Slitter

10-up machine that cuts 8.5" x 11" sheets into two strips of 3.5" x 11" on the first pass

Finishes, by taking 5-up sheets and cutting them down to 2" x 3.5" cards

- Simple two pass operation that is easily convert 8.5" x 11" sheets to finished 2" x 3.5" professional business cards
- Cutting blades are self-sharpening, allowing for years of operation
- Adjustable paper guides to insure accuracy
- Continous feeding up to 50 sheets or 5/8" thick
- Handles sheet sizes from 65# to 100# cover, 177 gsm to 270 gsm