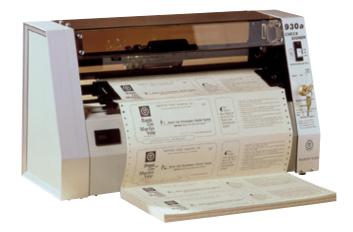

## 930A Check Signing Machine

Check signing machine that is completely secure with a locking system, single key access to help make sure the signature plates cannot be removed.

- Signs continuous form checks and documents from 5.5" to 16.5" wide and either 3 1/2" or 7" long
- Will process up to 240 checks per minute
- Easy to use alignment system to keep the signatures where you want them
- Other features include: batch counter, last form shutoff, and optional tri-color ink roller (not included)
- · Comes with a solid black ink roller

Signature plates are required for operation of this machine and must be purchased separately. User friendly, complete with alignment system to keep signatures where you want them.

| SPECIFICATIONS:                            |                                    |
|--------------------------------------------|------------------------------------|
| Model No.:                                 | 930 A                              |
| Check Size: (inch)                         | 5.5 x 16.5 wide x<br>3.5 or 7 long |
| Electrical                                 | 115                                |
| Dimensions:<br>(W x D x H approx. inch/cm) | 23 x 7.63 x 12.63<br>58 x 19 x 32  |
| Weight: (approx. ounces/lbs.)              | 35 lbs.                            |
| Speed: (checks/hr.)                        | 14,280                             |