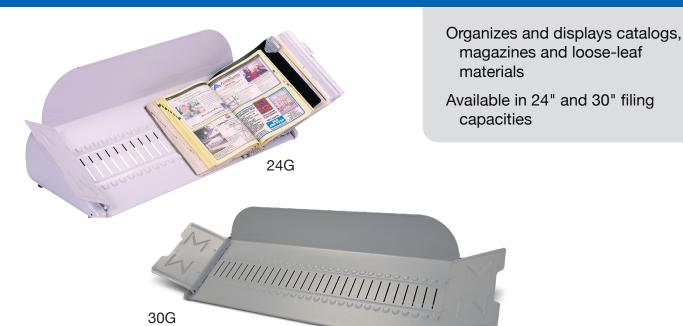

## Master<sup>™</sup> Shielded Steel Countertop Racks

magazines and loose-leaf

materials

capacities

- Shielded for one-sided viewing only, at a 30° angle
- Tongue and groove slots provide easy insertion and removal of sections
- Made with heavy-gauge steel construction
- Available accessories include: 1" or 2" ring sections or 1" or 2" post sections, sold separately

| SPECIFICATIONS:                         |                |                 |
|-----------------------------------------|----------------|-----------------|
| Model No.:                              | 24G            | 30G             |
| Application:                            | Countertop     | Countertop      |
| Filling Capacity: (inch)                | 24             | 30              |
| Length Wing to Wing: (inch)             | 40             | 48              |
| Dimensions:<br>(W x D x H approx. inch) | 32.5 x 15 x 13 | 39.75 x 15 x 13 |
| Weight: (approx. ounces/lbs.)           | 19 lbs.        | 21 lbs.         |