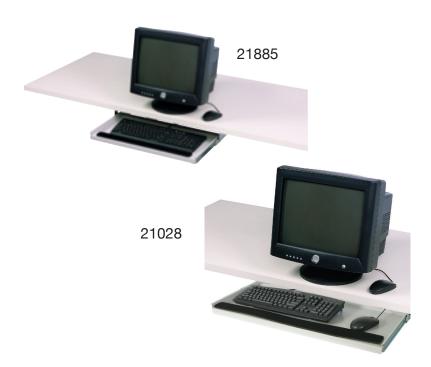

## Mead-Hatcher<sup>™</sup> Keyboard Drawers

Smooth-glide ball bearing slides for easy drawer pullout

Accepts standard-sized keyboard

- Both extend 11" and lock into keying position
- · Includes a padded wrist rest for additional comfort
- · Made from heavy-gauge, static-dissipating steel construction

| SPECIFICATIONS:                         |                      |                |
|-----------------------------------------|----------------------|----------------|
| Model No.:                              | 21885                | 21028          |
| Application:                            | Keyboard Only        | Keyboard/Mouse |
| Track Length:<br>(inch)                 | N/A                  | N/A            |
| Color                                   | Pearl Gray           | Pearl Gray     |
| Dimensions:<br>(W x D x H approx. inch) | 25.56 x 16.13 x 3.13 | 31.5 x 16 x 5  |
| Weight:<br>(approx. ounces/lbs.)        | 8.8 lbs.             | 9.8 lbs.       |