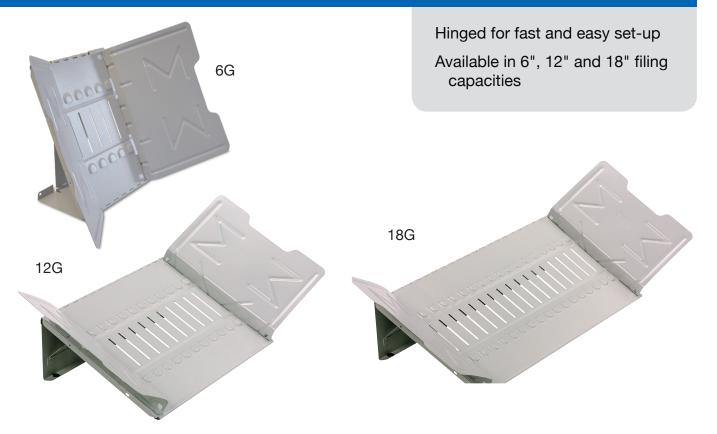

| SPECIFICATIONS:                         |                |                    |                 |
|-----------------------------------------|----------------|--------------------|-----------------|
| Model No.:                              | 6G             | 12G                | 18G             |
| Application:                            | Countertop     | Countertop         | Countertop      |
| Filling Capacity:<br>(inch)             | 6              | 12                 | 18              |
| Length Wing to Wing:<br>(inch)          | 18             | 25                 | 33              |
| Dimensions:<br>(W x D x H approx. inch) | 8 x 10.5 x 5.5 | 15.25 x 10.5 x 5.5 | 22 x 10.5 x 5.5 |
| Weight:<br>(approx. ounces/lbs.)        | 5.3 lbs.       | 7.3 lbs.           | 9.3 lbs.        |