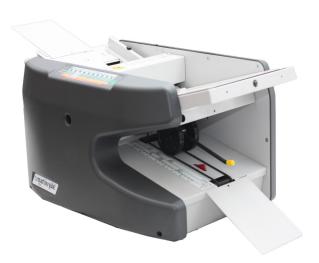

## 1711 Paper Folder

Fold Weights
16# Bond to 28# Bond
60 gsm to 105 gsm

Folds 4.75" x 5" to 8.5" x 14"

Automatic fold type selection at the touch of a button

- Great to use in mailrooms, offices, churches, schools, businesses and associations
- · Operates at a speed of up to 9,000 sheets per hour
- Easy to use, high speed folding machines for large mail rooms, associations and offices
- Feed table has a capacity of 150 sheets of 20lb bond paper
- Automatic feeding, folding and stacking documents
- Enhanced precision paper skew adjustment to keep folds crisp and accurate
- Will fold stapled or unstapled sets up to 5 sheets using manual bypass

| SPECIFICATIONS:                            |                                            |
|--------------------------------------------|--------------------------------------------|
| Model No.:                                 | 1711                                       |
| Benchmark Speed: (sheets/hr.)              | 9,000                                      |
| Standard Paper Size: (inch/metric)         | 4.75" x 5" to 8.5" x 14"<br>A4, A5, Custom |
| Paper Weight: (up to sheets)               | 60 gsm to 105 gsm<br>16# bond to 28# bond  |
| Manual Paper Feed:<br>(up to sheets)       | 5                                          |
| Feed Tray Capacity:<br>(up to sheets)      | 150                                        |
| Power (volts)                              | 115/230                                    |
| Dimensions:<br>(W x D x H approx. inch/cm) | 21 x 15.5 x 13.2<br>53 x 39 x 34           |
| Weight: (approx. ounces/lbs.)              | 38 lbs.                                    |