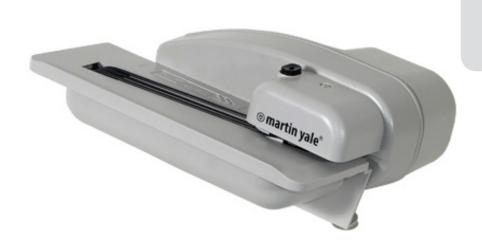

## 1628 Letter Opener

Handles a stack of envelopes up to 1" high Accepts standard size business envelopes

Model No.: 1628 Benchmark Speed: 3,000 (envelopes/hour) Thickness of envelope: 3/32" 0.238 (inch/cm) Height of envelope stack: 1" (up to sheets) Automatic Paper Feed Yes Cut width: 3/32" 0.2 (inch/cm) Electrical: 115/230 (volt) Dimensions: 11.5 x 7.75 x 4.75 29 x 20 x 12 (W x D x H approx inch/cm) Weight: 5 lbs. (approx. ounces/lbs.)

SPECIFICATIONS:

- Automatically opens envelopes when manually inserted
- Accepts standard-size business envelopes
- · Handles a stack of envelopes up to 1" high
- Non-skid rubber suction feet keep machine in place
- Low noise operation
- · Blades fully enclosed to protect fingers