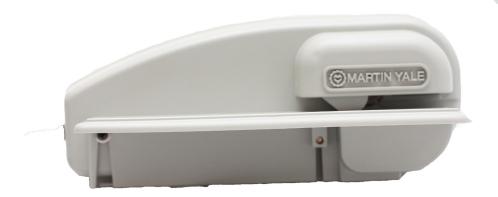

## 1616 Letter Opener

Lightweight machine
User friendly, one-hand
operation

- Automatically feeds and opens envelopes
- · Accepts standard-size business envelopes
- · Non-skid rubber feet keep machine in place
- Low noise operation
- · Easy, one-hand operation

| SPECIFICATIONS:                          |                |
|------------------------------------------|----------------|
| Model No.:                               | 1616           |
| Thickness of envelope:                   | 3/32"          |
| (inch/cm)                                | 0.2            |
| Height of envelope stack: (up to sheets) | Single         |
| Automatic Paper Feed                     | No             |
| Cut width:                               | 3/32"          |
| (inch/cm)                                | 0.2            |
| Electrical: (volt)                       | 115/230        |
| Dimensions:                              | 9.5 x 7.25 x 4 |
| (W x D x H approx inch/cm)               | 24 x 18 x 10   |
| Weight: (approx. ounces/lbs.)            | 3.8 lbs.       |