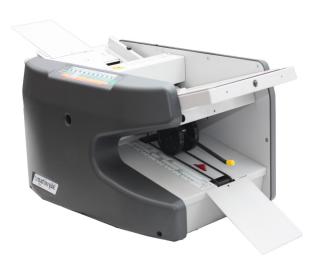

## 1611 Paper Folder

Folds 4.75" x 5" to 8.5" x 14"

Fold Weights 16# Bond to 28# Bond 60 gsm to 105 gsm

Manual set up of fold tables

- Great to use in mailrooms, offices, churches, schools, businesses and associations
- · Operates at a speed of up to 9,000 sheets per hour
- Easy to use, high speed folding machines for large mail rooms, associations and offices
- Feed table has a capacity of 150 sheets of 20lb bond paper
- · Automatic feeding, folding and stacking documents
- Enhanced precision paper skew adjustment to keep folds crisp and accurate
- Will fold stapled or unstapled sets up to 5 sheets using manual bypass

| SPECIFICATIONS:                            |                                           |
|--------------------------------------------|-------------------------------------------|
| Model No.:                                 | 1611                                      |
| Benchmark Speed: (sheets/hr.)              | 9,000                                     |
| Standard Paper Size: (inch/metric)         | 4.75" x 5" to 8.5" x 14"<br>A4, A5        |
| Paper Weight:<br>(up to sheets)            | 60 gsm to 105 gsm<br>16# bond to 28# bond |
| Manual Paper Feed:<br>(up to sheets)       | 5                                         |
| Feed Tray Capacity:<br>(up to sheets)      | 150                                       |
| Power (volts)                              | 115/230                                   |
| Dimensions:<br>(W x D x H approx. inch/cm) | 21 x 15.5 x 13.2<br>53 x 39 x 34          |
| Weight: (approx. ounces/lbs.)              | 35 lbs.                                   |