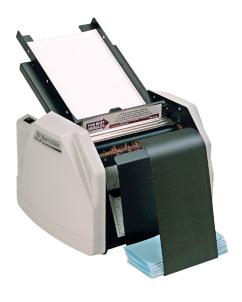

## 1501X Paper Folder

- Great to use in large mailrooms, offices, churches, schools, businesses and associations
- · Operates at a speed of up to 7,500 sheets per hour
- Feed table capacity of 167 sheets of 20# or 1/2" stack height.
- Stapled sets of up to 3 sheets can be folded by hand-feeding documents into the feed table bypass

Folds 3.5" x 5" to 8 3/4" x 14"

Paper Weights 16# Bond to 28# Bond 60 gsm to 105 gsm

| SPECIFICATIONS:                         |                                           |
|-----------------------------------------|-------------------------------------------|
| Model No.:                              | 1501X                                     |
| Benchmark Speed: (sheets/hr.)           | 7,500                                     |
| Standard Paper Size: (inch/metric)      | 8.5" x 11", 8.5" x 14"<br>A4, A5          |
| Manual Paper Weight: (up to sheets)     | 60 gsm to 105 gsm<br>16# bond to 28# bond |
| Manual Paper Feed:<br>(up to sheets)    | 3                                         |
| Feed Tray Capacity:<br>(up to sheets)   | 150                                       |
| Power (volts)                           | 115/230                                   |
| Dimensions:<br>(W x D x H approx. inch) | 24 x 15 x 16                              |
| Weight: (approx. ounces/lbs.)           | 31                                        |