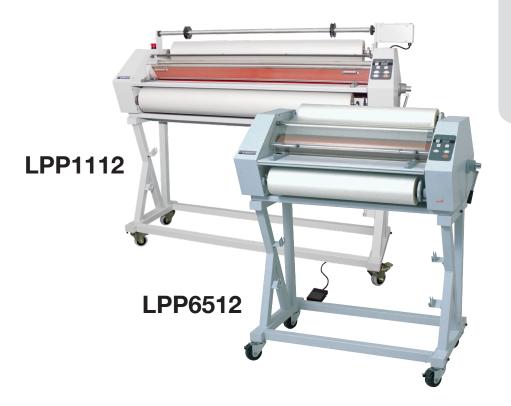

## Heated Roller Laminators

SELECTION ♦ SOLUTIONS ♦ SIMPLICITY

Economical wide format laminators in 25" and 43" widths

Mount up to 1/4" foam board

- Foot pedal web advance included
- · Heavy duty roller stand included
- Digital temperature readout
- Optional liner rewinder available for use of PSA films
- · Energy saving standby mode
- Heated rollers for scratch free laminations

## **Safety Features**

- Emergency Shutoff button on top rear corner of the machine (LPP1112 only)
- Magnetic safety switches on feed tray and roller guard shield
- · Removable roller guard shield

| SPECIFICATIONS:                     |                                                  |                                                  |
|-------------------------------------|--------------------------------------------------|--------------------------------------------------|
| Model No.:                          | LPP6512                                          | LPP1112                                          |
| Maximum<br>Laminating Width:        | 25 inches                                        | 43 inches                                        |
| Laminating Film Thickness:          | 1.2 - 10 mil                                     | 1.2 - 10 mil                                     |
| Film Types:                         | Thermal<br>(PSA with optional<br>liner rewinder) | Thermal<br>(PSA with optional<br>liner rewinder) |
| Heated Rollers Upper and Lower:     | 122 - 266° F                                     | 122 - 266° F                                     |
| Speed:                              | 23 - 70 inches<br>per minute                     | 23 - 70 inches<br>per minute                     |
| Unwind Mandrels<br>Upper and Lower: | 1" mandrels with<br>2.25" and<br>3" adapters     | 1" mandrels with<br>2.25" and<br>3" adapters     |
| Gross Weight<br>Laminator:          | 169 lbs                                          | 196 lbs                                          |
| Stand Included (weight):            | 60 lbs                                           | 90 lbs                                           |
| Power Requirements:                 | 240 VAC Single<br>Phase                          | 240 VAC Single<br>Phase                          |
| Wattage                             | 1600                                             | 2400                                             |
| Plug Type:                          | Nema N6-30P                                      | Nema N6-30P                                      |