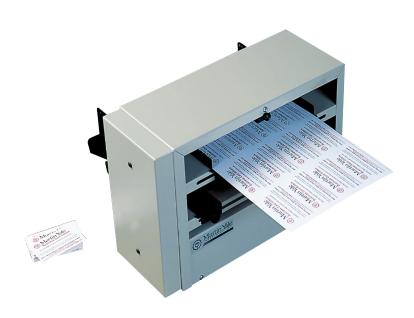

## **BCS212 Business Card Slitter**

- 12-up machine that cuts 8.5" x 11" sheets into three strips of 3.5" x 8.5" on the first pass
- Finishes, by taking 4-up sheets and cutting them down to 2" x 3.5" cards

- Simple two pass operation that is easily convert 8.5" x 11" sheets to finished 2" x 3.5" professional business cards
- Cutting blades are self-sharpening, allowing for years of operation
- Adjustable paper guides to insure accuracy
- Continous feeding up to 50 sheets or 5/8" thick
- Handles sheet sizes from 65# to 100# cover, 177 gsm to 270 gsm